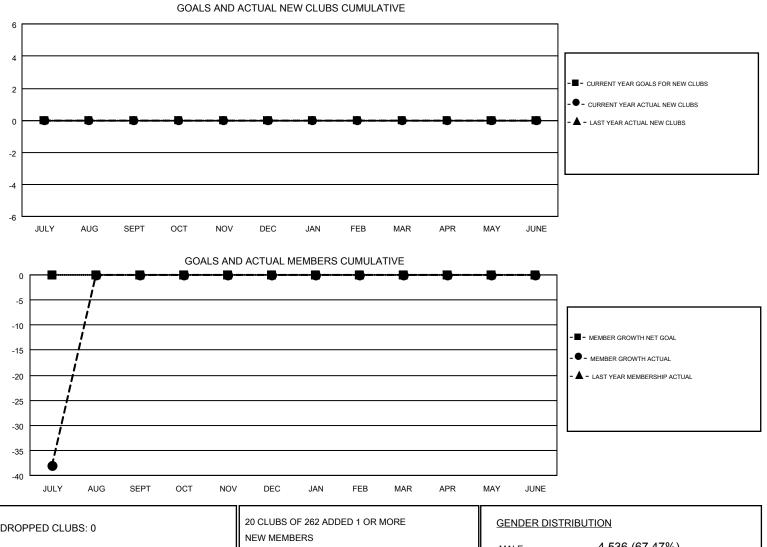

## **CINDY GREGG** GMT

| GMT: CINDY (          | GREGG         |           |               |                       |                           |                         | GMT CA 1                                           |  |
|-----------------------|---------------|-----------|---------------|-----------------------|---------------------------|-------------------------|----------------------------------------------------|--|
| Clubs                 |               |           |               | Members               |                           |                         |                                                    |  |
| RESULTS FOR 2018-2019 |               |           |               | RESULTS FOR 2018-2019 |                           |                         |                                                    |  |
| QUARTER               | NEW CLUB GOAL | NEW CLUBS | DROPPED CLUBS | QUARTER               | MEMBER GROWTH NET<br>GOAL | MEMBER GROWTH<br>ACTUAL | DROPPED<br>MEMBERS ACTUAL<br>(including transfers) |  |
| JULY/AUG/SEPT         | 0             | 0         | 0             | JULY/AUG/SEPT         | 0                         | 38                      | 68                                                 |  |
| OCT/NOV/DEC           | 0             | 0         | 0             | OCT/NOV/DEC           | 0                         | 0                       | 0                                                  |  |
| JAN/FEB/MAR           | 0             | 0         | 0             | JAN/FEB/MAR           | 0                         | 0                       | 0                                                  |  |
| APR/MAY/JUNE          | 0             | 0         | 0             | APR/MAY/JUNE          | 0                         | 0                       | 0                                                  |  |

| DROPPED CLUBS: 0 |    | 20 CLUBS OF 202 ADDED T OR MORE | <u>GENDER DISTRIBUTION</u>                                      |                |       |
|------------------|----|---------------------------------|-----------------------------------------------------------------|----------------|-------|
|                  |    | NEW MEMBERS                     | MALE                                                            | 4,536 (67.47%) |       |
|                  |    |                                 | FEMALE                                                          | 2,187 (32.53%) |       |
| DROPPED MEMBERS  |    |                                 |                                                                 |                |       |
| DECEASED         | 12 | CLICK HERE FOR CUMULATIVE       | TOTAL FAMILY UNIT MEMBERS<br>FAMILY MEMBERS PAYING HALF<br>DUES |                | 1,108 |
| CLUB CANCELLED   | 0  | MEMBERSHIP DATA                 |                                                                 |                |       |
| OTHER            | 56 |                                 |                                                                 |                | 562   |
| TOTAL            | 68 |                                 |                                                                 |                |       |
|                  |    | -                               |                                                                 |                |       |